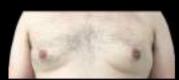

#### **Medical indication**

Treatment of localised subareolar fat for male patients with pseudogynecomastia

#### A COMPLETE RANGE OF APPLICATORS

calves

Indications: Jowls pseudogynecomastia, knees, ankles

Indications: Back folds, arms, knees, calves

Indications: Pseudogynecomastia, back folds, arms, abdomen, knees love handles

Indications: Abdomen, pseudogynecomastia.

Indication : Abdome

outer thighs, abdomen

**KP AESTHETICS CLINIC** 1 session - abdomen

DOCTOR OUAKIL 1 session - love handles

**DOCTOR DUQUENNE - CVH PARIS** 1 session - pseudogynecomastia