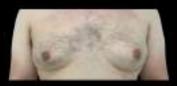

#### **Medical indication**

Treatment of localised subareolar fat for male patients with pseudogynecomastia

Indications: Abdomen, pseudogynecomastia.

Indication : Abdome

outer thighs, abdomen

**KP AESTHETICS CLINIC** 1 session - abdomen

DOCTOR OUAKIL 1 session - love handles

**DOCTOR DUQUENNE - CVH PARIS** 1 session - pseudogynecomastia