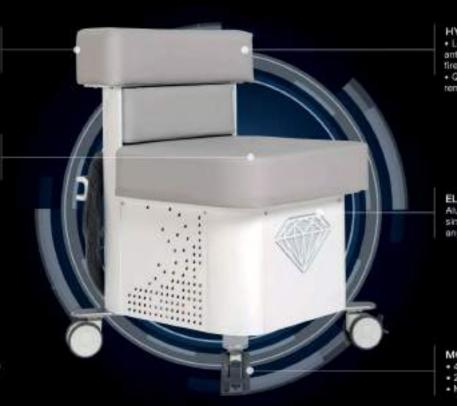

PRECISION Precise action zone and perfectly targeted

PERFORMANCE Cristal Fit<sup>®</sup> applicator • 5 Tesla

· Pulse duration 400 µs

PREMIUM INTERFACE

Simple and intuitive interface

Advanced features

Pre-registered protocols

HYGIENE

 Leather coating anti-bacterial, anti-fungal, fireproof, waterproof
Quick cleaning without removing the covers

ELEGANCE Aluminium body, clean and simple design suitable for any treatment room

MOBILITY AND SAFETY

4 independent wheels 360
2 brakes

Medical compatibility