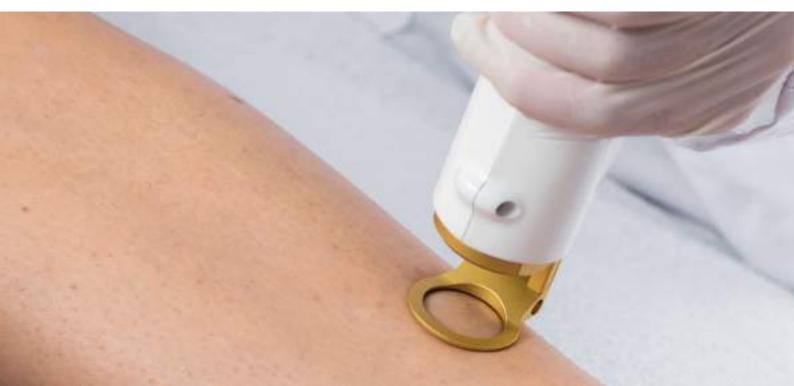

#### PRINCIPLE OF CRYOLIPOLYSIS

Intense cooling combined with strong suction pressure, leading to an apoptosis phenomenon: self-destruction and progressive elimination of adipocytes by the lymphatic system.

#### PERFORMANCE

- Treatment of up to 4 zones simultaneously
- Fast temperature drop to -12°C

- 30%\* reduction in fatty deposits (\*Clinical study by Dr Naouri)

#### **ACCURACY**

- Intuitive and ergonomic interface: pre-recorded protocols and ultra-precise adjustment of parameters for a tailor-made treatment

- Tool to establish a suitable treatment plan based on fatty deposits (optional)

#### **INNOVATION**

- 8 sizes of morphological applicators, for body and face, "Soft comfort" (rounded shape to reduce friction and thus reduce side effects)

- Created and patented by Deleo engineers, the **Cavity Cooling Diffusion System™** has pushed the technical limits of cryolipolysis to offer more results to patients.

#### **SECURITY**

- CE medical certified cryolipolysis technology, CE medical certified cryoprotective wipes, clinical studies.