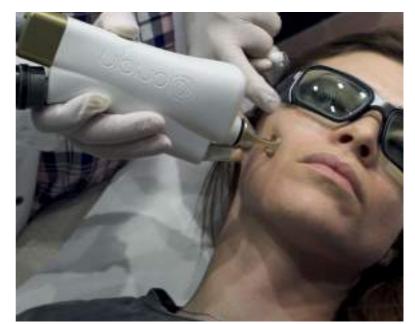

#### PRINCIPLE OF FRACTIONAL LASER

Creation of coagulation micro-wells based on the use of the principle of photothermolysis, which consists in heating the fibroblasts very quickly, while limiting the heating of the dermis, generating a phenomenon of biostimulation.

#### TECHNOLOGICAL INNOVATION

- Ultra-thin laser beam (70 µm) for deeper, more effective treatments without social downtime.

- Wavelength 1550 nm specific to fibroblast activation but limiting thermal diffusion.

- **Air cooling system** which allows a comfortable and pleasant treatment for the patient.

#### ERGONOMICS

- The ORIGIN® by Deleo laser software is equipped with **protocols that evolve** according to your daily practice and are generated automatically according to the patient's phototypes, age, sex and indication. - **Ergonomic handpiece**, easy