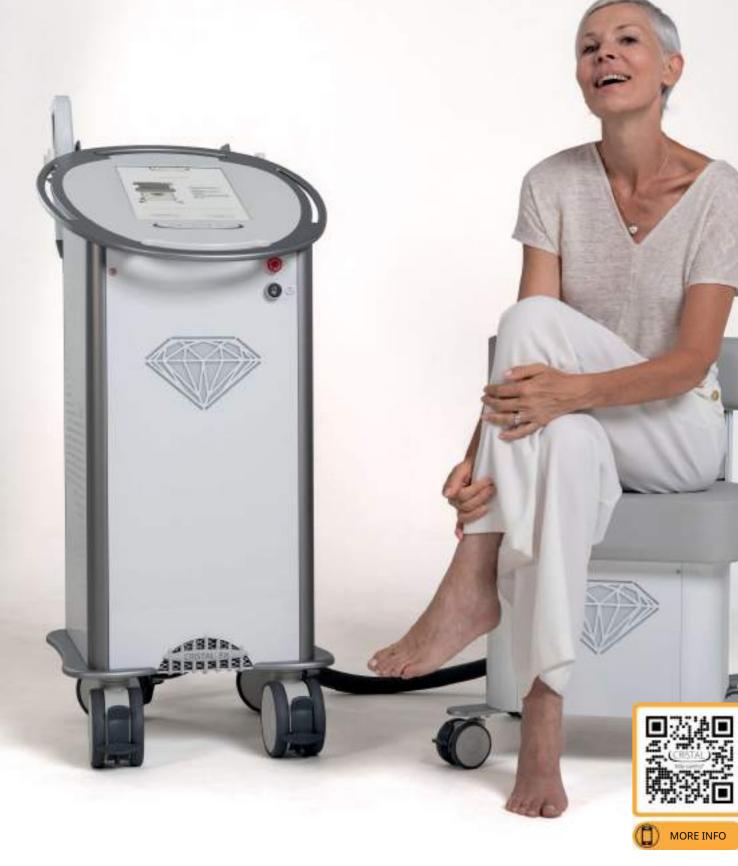

#### PRINCIPLE OF HI-EMMS

Coupled with CRISTAL Fit<sup>®</sup> (CE2797), Cristal reVive<sup>®</sup> uses High Intensity Electromagnetic Muscle Stimulation (HI-EMMS) to retrain the pelvic floor muscles in a non-invasive way.

During a treatment session, motor neurons polarise and depolarise, resulting in supramaximal muscle contraction. It induces microlesions in the muscle triggering muscle growth.

CRISTAL reVive treatment<sup>®</sup> revolutionises the management of female well-being by preventing and restoring the lack of tone of the pelvic floor.

### -INDICATIONS

**Medical indication** 

Treatment of urinary incontinence and strengthening of the pelvic floor muscles.

## DEDICATED TO THE PELVIC FLOOR