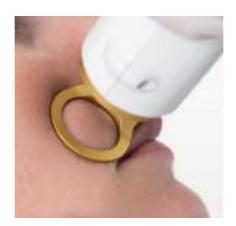

#### PRINCIPLE OF HAIR REMOVAL LASER

The SUBLIM emits at a specific wavelength of 808 nm which is absorbed by the melanin of the hair follicle.

The melanin converts the energy into heat, then diffuses it, which damages the hair follicle in the growth phase.

## - INDICATIONS

Medical indication Treatment of hirsutism.

Aesthetic indications Permanent hair removal.

#### ERGONOMICS

- Since the laser unit is located in the machine, the SUBLIM handpiece<sup>®</sup> by Deleo is **ultra light** and ergonomic.

- Ergonomic interface, which allows you to choose your protocols according to the phototype, color and thickness of the hair.