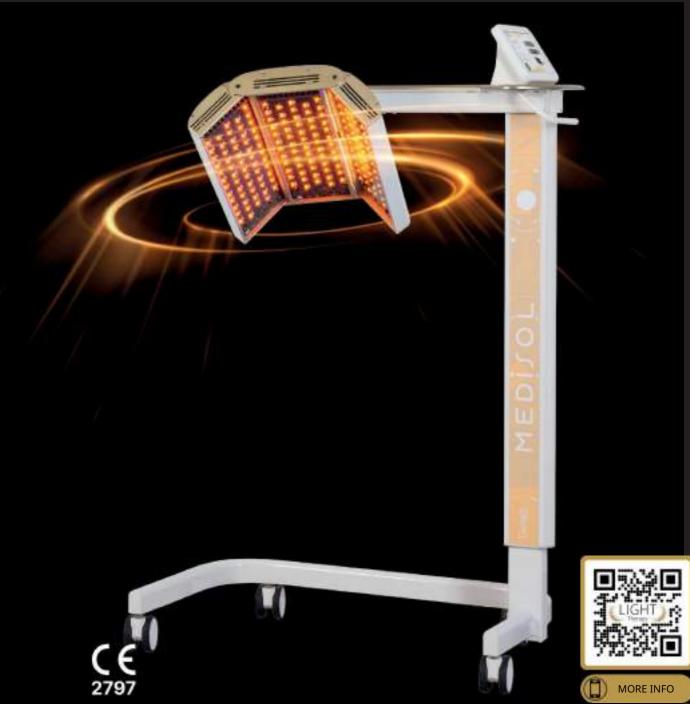

## LIGHT TREATMENT. WITH THE MOST EFFICIENT LASERS ON THE MARKET

Our Light Therapy series offers a new generation of treatments, designed to benefit the skin using the latest technology, based on the principle of photobiomodulation.

#### DYNAMIC PHOTOTHERAPY LED LAMP

Ideal for combined treatments in aesthetic medicine and post-operative and restorative care.

#### **FRGONOMICS**

- Multi-direction rotary system for perfect positioning

- Extra large LED panels for face and body

- Articulated arm allowing wider coverage of the treated area

## DYNAMIC PHOTOTHERAPY LED LAMP

ideal for combined treatments in aesthetic medicine and post-operative and restorative care

Aesthetic indications are not part of the CE marking of he unit. Only the medical indications have been evaluate ander the CE compliance procedure by the notified body 35I NL.»