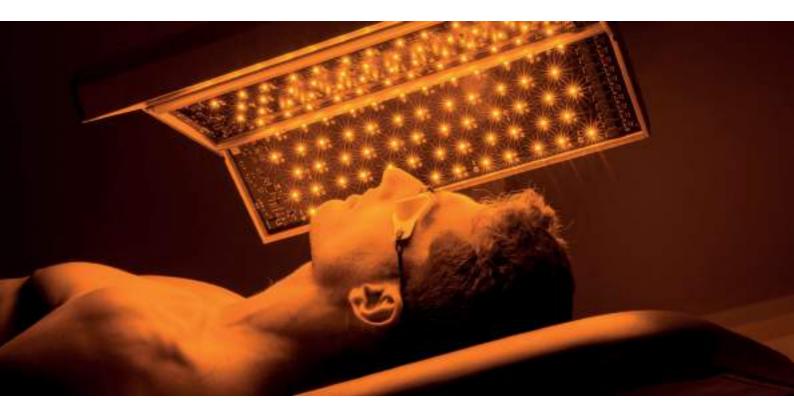

#### PRINCIPLE OF PDT

Dynamic phototherapy, or photobiomodulation by LEDs, stimulating cell renewal (neocollagenesis) allowing collagen remodelling.

## DYNAMIC PHOTOTHERAPY LED LAMP

ideal for combined treatments in aesthetic medicine and post-operative and restorative care

Aesthetic indications are not part of the CE marking of he unit. Only the medical indications have been evaluate ander the CE compliance procedure by the notified body 35I NL.»