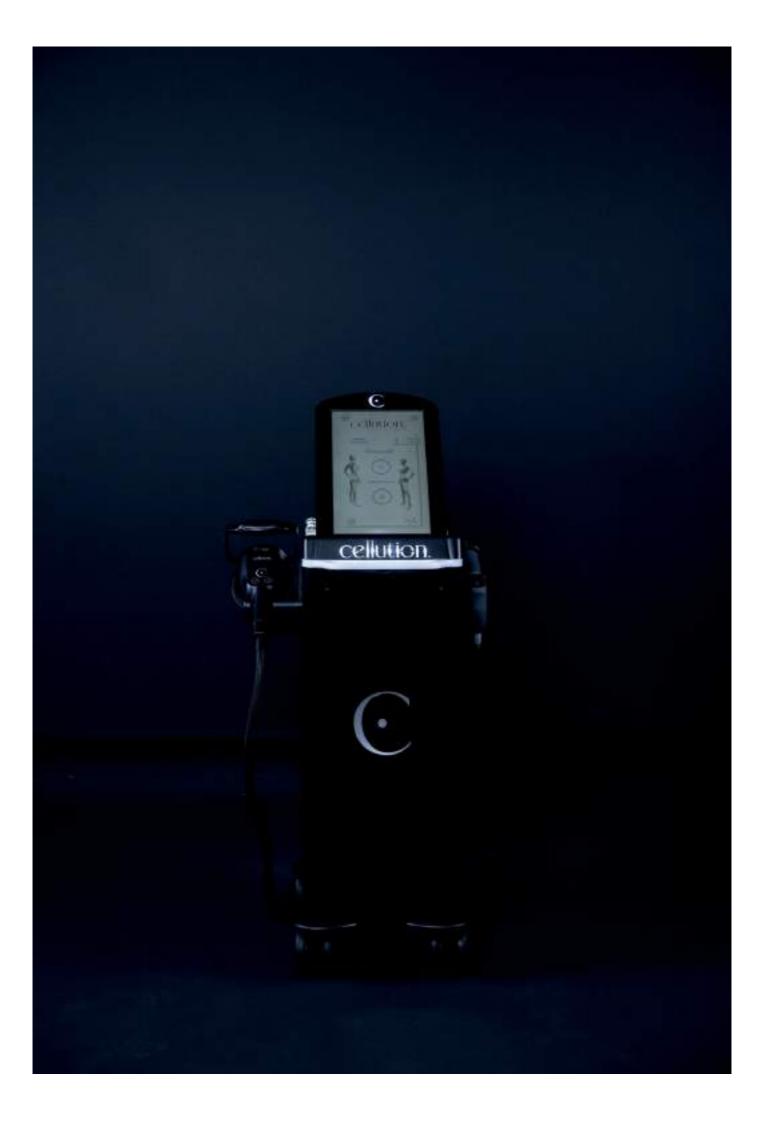

# <u>cellution</u>

## The Ultimate Technology for Cellulite Treatment.

Cellution® represents the latest technological advancement for combating cellulite.

This innovation ingeniously combines four cutting-edge technologies for cellulite, skin tightening, lymphatic drainage and enhancing the silhouette.

# cellution.

## THE FUSION OF 4 CUTTING-EDGE TECHNOLOGIES

to effectively target cellulite and improve the texture and firmness of the skin.

celution.

0