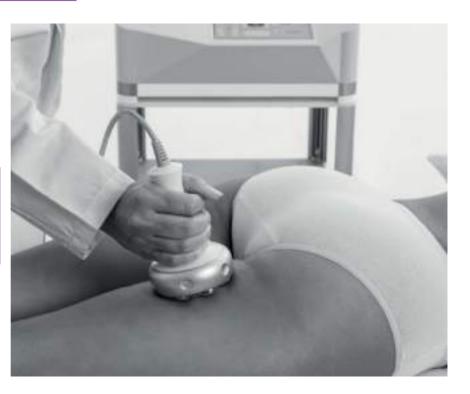

#### PRINCIPLE OF RADIO FREQUENCY

#### Dual action:

- Thermal action: Tightening effect of heat through the emission of high-frequency electromagnetic waves: production of collagen and elastin resulting in skin tensioning.

- Mechanical action: Massage handpieces which, with their rounded design, promote lymphatic drainage.

#### **MODULAR INTEGRATION**

- The module can be used independently ("stand alone") or **coupled with the CRISTAL Pro device**®

**DOCTOR DELORME** 8 neck sessions MOUNIER DOCTOR 3 abdominal sessions