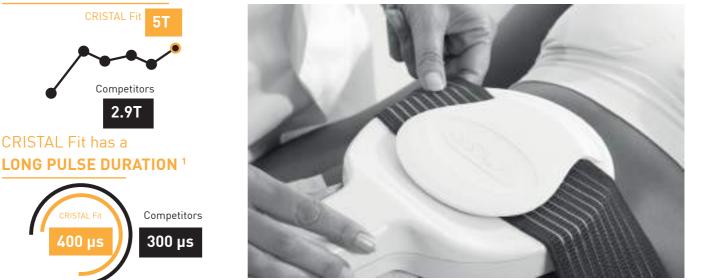

#### **CRISTAL** Fit is 2 TIMES MORE POWERFUL 1

#### **POWER**

- Very strong muscle contraction thanks to **a high** intensity (5T) : the Cristal Fit is the most powerful device on the market

- Longer contractions thanks to its long pulse duration (400µs)