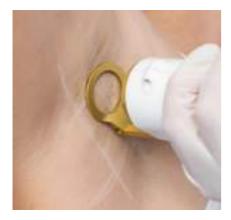

#### PRINCIPLE OF HAIR REMOVAL LASER

The SUBLIM emits at a specific wavelength of 808 nm which is absorbed by the melanin of the hair follicle.

The melanin converts the energy into heat, then diffuses it, which damages the hair follicle in the growth phase.

## - INDICATIONS

Medical indication Treatment of hirsutism.

Aesthetic indications Permanent hair removal.

#### ERGONOMICS

- Since the laser unit is located in the machine, the SUBLIM handpiece<sup>®</sup> by Deleo is **ultra light** and ergonomic.

- Ergonomic interface, which allows you to choose your protocols according to the phototype, color and thickness of the hair.