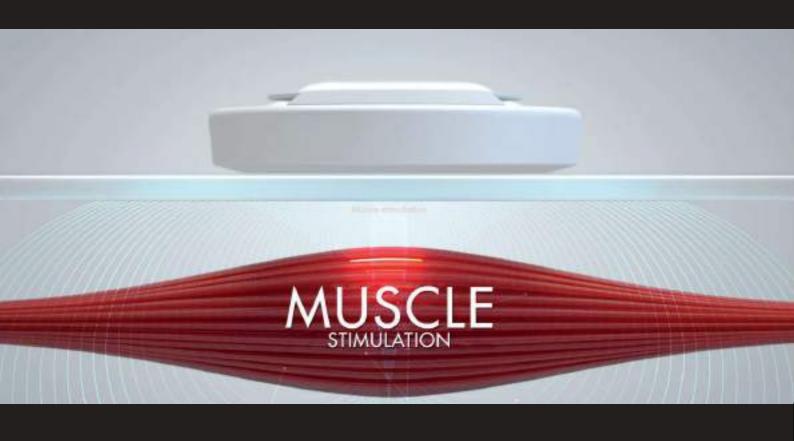

#### PRINCIPLE OF HI-EMMS

Emission of a focused electromagnetic field, inducing the activation of motor neurons, resulting in forced and intense muscle contractions inducing a phenomenon of muscle fiber hypertrophy.

#### **POWER**

- Very strong muscle contraction thanks to **a high** intensity (5T) : the Cristal Fit is the most powerful device on the market

- Longer contractions thanks to its long pulse duration (400µs)

- Design of the electromagnetic field allowing indepth work on the entire muscle group

**DOCTOR AMIOT** 6 sessions - abdomen

**DOCTOR CHARLOT** 8 sessions - abdomen

8 sessions - abdomen

**DOCTOR MISTRAL** 8 sessions - buttocks