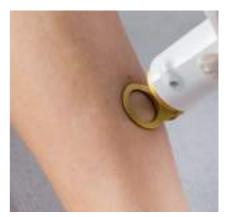

#### PRINCIPLE OF HAIR REMOVAL LASER

The SUBLIM emits at a specific wavelength of 808 nm which is absorbed by the melanin of the hair follicle.

The melanin converts the energy into heat, then diffuses it, which damages the hair follicle in the growth phase.

## - INDICATIONS

Medical indication Treatment of hirsutism.

Aesthetic indications Permanent hair removal.

#### ERGONOMICS

- Since the laser unit is located in the machine, the SUBLIM handpiece<sup>®</sup> by Deleo is **ultra light** and ergonomic.

- Ergonomic interface, which allows you to choose your protocols according to the phototype, color and thickness of the hair.