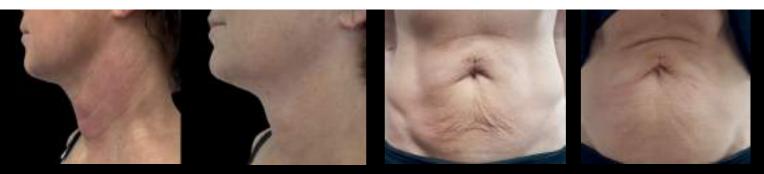

## -INDICATIONS

Treatment of sagging skin and laxity all over the body (arms, thighs, stomach, face, neck) induced by skin aging

Painful fibrous cellulite

#### PROCESSING SPEED

- 3 body & face handpieces of different sizes

and adjustable frequency (1 MHz / 2 MHz) for treatment at different depths

- High-performance RF technology: **energy delivered by 3 to 6 electrodes** to precisely target the treated area, permanent variation of the polarity

- Fast heating: **Processing time halved** thanks to a rapid temperature rise to 42°C in less than two minutes