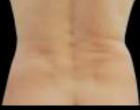

## -INDICATIONS

Treatment of sagging skin and laxity all over the body (arms, thighs, stomach, face, neck) induced by skin aging

Painful fibrous cellulite

#### PROCESSING SPEED

- 3 body & face handpieces of different sizes

and adjustable frequency (1 MHz / 2 MHz) for treatment at different depths

- High-performance RF technology: **energy delivered by 3 to 6 electrodes** to precisely target the treated area, permanent variation of the polarity

- Fast heating: **Processing time halved** thanks to a rapid temperature rise to 42°C in less than two minutes